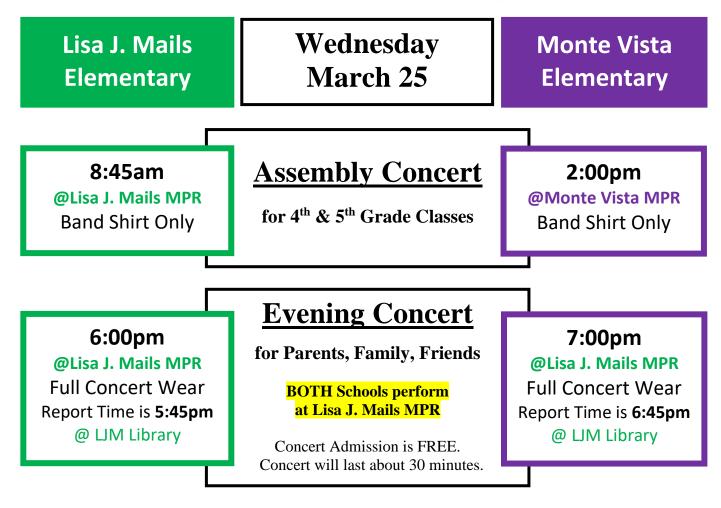

## **Concert Information Sheet**

## <u>Full Concert Wear for</u> <u>Evening Concert</u>

- Band shirt
- Black pants (not navy, not grey, not brown) Girls can wear pants or skirt. Skirt length must be below the knees. No shorts.
- Black socks
- **Black shoes.** Mostly black is fine. Vans, Nike, Sketchers, tennis shoes, etc. are fine.

## Audience Members

- Concert Admission is FREE.
- Concert will last about 30 minutes.
- Applause is appropriate when the band members enter the stage and at the end of each piece of music.
- Pictures are allowed but from a distance please, so the students don't get nervous.
- Please try to have the students dropped off at their report times listed above.